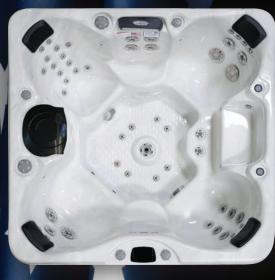

## EC855B/L \$12,22

Dimensions: 93" x 93" x 40 1/2"

## SAVE \$4,525

MSRP: \$16,750

## **INCLUDED FEATURES**

- CLEARWATER™ FILTRATION SYSTEM
- Deluxe Shell Color
- NEW CAL EDGE II<sup>™</sup> HORIZONTAL CABINETS
- 2 x 6.0 BHP Eliminator High Performance<sup>™</sup> Pump
- 240v Operating Voltage
- 55 Stainless Steel Vector X<sup>™</sup> Jets
- LED Waterfall
- LED Cupholders
- LED Beam Corners
- 50 Sq. Ft. Bio-Clean<sup>™</sup> Filter with Teleweir

\*\*\*

INDUSTRY'S BEST WARRANTY C

- Multi-Colored LED Spa Light with perimeter LED
- Whisper Power Unit™ Balboa Equipment with Touch 2 Topside Control
- Thermo-Shield<sup>™</sup> Side Panel and Thermo-Layer Floor with ABS Liner
- 5.5kW Titanium Heater
- Pressure Treated Cabinet Frame
- Cabinet Accessible Drain Valve