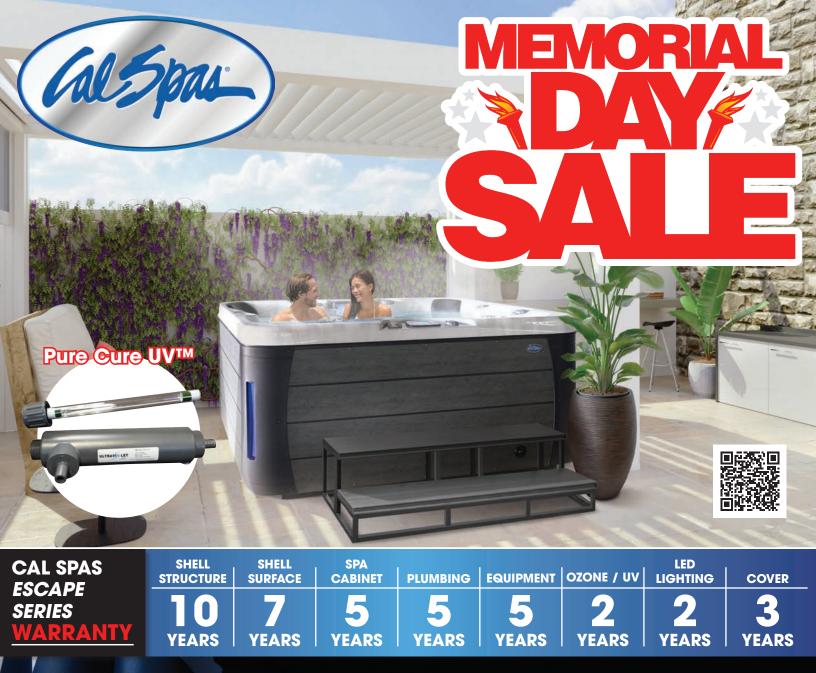

## EC855B/L \$12,22

Dimensions: 93" x 93" x 40 1/2"

## SAVE \$4,525

MSRP: \$16,750

## **INCLUDED FEATURES**

- CLEARWATER™ FILTRATION SYSTEM
- Deluxe Shell Color
- NEW CAL EDGE II<sup>™</sup> HORIZONTAL CABINETS
- 2 x 6.0 BHP Eliminator High Performance<sup>™</sup> Pump
- 240v Operating Voltage
- 55 Stainless Steel Vector X<sup>™</sup> Jets
- LED Waterfall
- LED Cupholders
- LED Beam Corners
- 50 Sq. Ft. Bio-Clean<sup>™</sup> Filter with Teleweir

\*\*\*

INDUSTRY'S BEST WARRANTY C

- Multi-Colored LED Spa Light with perimeter LED
- Whisper Power Unit™ Balboa Equipment with Touch 2 Topside Control
- Thermo-Shield<sup>™</sup> Side Panel and Thermo-Layer Floor with ABS Liner
- 5.5kW Titanium Heater
- Pressure Treated Cabinet Frame
- Cabinet Accessible Drain Valve