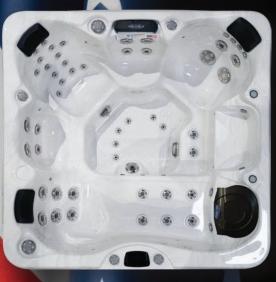

## EC855B/L \$12,22

Dimensions: 93" x 93" x 40 1/2"

## SAVE \$4,525

MSRP: \$16,750

## **INCLUDED FEATURES**

- CLEARWATER™ FILTRATION SYSTEM
- Deluxe Shell Color
- NEW CAL EDGE II<sup>™</sup> HORIZONTAL CABINETS
- 2 x 6.0 BHP Eliminator High Performance<sup>™</sup> Pump
- 240v Operating Voltage
- 55 Stainless Steel Vector X<sup>™</sup> Jets
- LED Waterfall
- LED Cupholders
- LED Beam Corners
- 50 Sq. Ft. Bio-Clean<sup>™</sup> Filter with Teleweir

\*\*\*

INDUSTRY'S BEST WARRANTY C

- Multi-Colored LED Spa Light with perimeter LED
- Whisper Power Unit™ Balboa Equipment with Touch 2 Topside Control
- Thermo-Shield<sup>™</sup> Side Panel and Thermo-Layer Floor with ABS Liner
- 5.5kW Titanium Heater
- Pressure Treated Cabinet Frame
- Cabinet Accessible Drain Valve